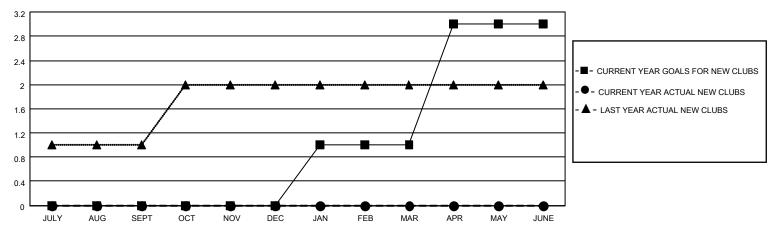

### GOALS AND ACTUAL NEW CLUBS CUMULATIVE

## District 4 A1

| Clubs RESULTS FOR 2021-2022 |   |   |   | Members RESULTS FOR 2021-2022 |    |    |    |
|-----------------------------|---|---|---|-------------------------------|----|----|----|
|                             |   |   |   |                               |    |    |    |
| JULY/AUG/SEPT               | 0 | 0 | 1 | JULY/AUG/SEPT                 | 30 | 70 | 81 |
| OCT/NOV/DEC                 | 0 | 0 | 0 | OCT/NOV/DEC                   | 50 | 0  | 0  |
| JAN/FEB/MAR                 | 1 | 0 | 0 | JAN/FEB/MAR                   | 50 | 0  | 0  |
| APR/MAY/JUNE                | 2 | 0 | 0 | APR/MAY/JUNE                  | 50 | 0  | 0  |