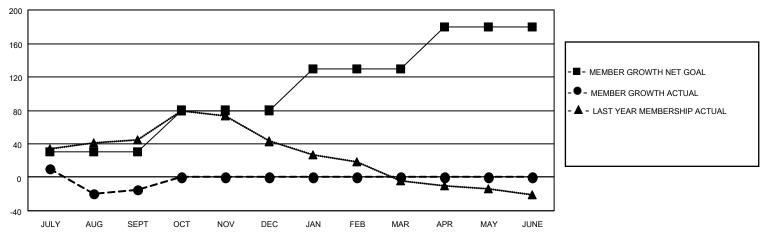

### GOALS AND ACTUAL MEMBERS CUMULATIVE

| DROPPED CLUBS: 1 |    | 20 CLUBS OF 54 ADDED 1 OR<br>MORE NEW MEMBERS | GENDER DISTRIBUTION             |                                |  |
|------------------|----|-----------------------------------------------|---------------------------------|--------------------------------|--|
|                  |    | MORE NEW MEMBERS                              | MALE<br>FEMALE                  | 1,424 (78.63%)<br>387 (21.37%) |  |
| DROPPED MEMBERS  |    |                                               | NON BINARY PREFER NOT TO ANSWER | 0 (0.00%)                      |  |
| DECEASED         | 5  |                                               | THE ENTITY TO ANOWER            | 0 (0.0070)                     |  |
| CLUB CANCELLED   | 0  | CLICK HERE FOR CUMULATIVE                     | TOTAL FAMILY UNIT MEMBERS       | 259                            |  |
| OTHER            | 76 | MEMBERSHIP DATA                               |                                 |                                |  |
| TOTAL            | 81 |                                               | FAMILY MEMBERS PAYING HAI       | LF DUES 132                    |  |

## District 4 A1

| Clubs RESULTS FOR 2021-2022 |   |   |   | Members RESULTS FOR 2021-2022 |    |    |    |
|-----------------------------|---|---|---|-------------------------------|----|----|----|
|                             |   |   |   |                               |    |    |    |
| JULY/AUG/SEPT               | 0 | 0 | 1 | JULY/AUG/SEPT                 | 30 | 70 | 81 |
| OCT/NOV/DEC                 | 0 | 0 | 0 | OCT/NOV/DEC                   | 50 | 0  | 0  |
| JAN/FEB/MAR                 | 1 | 0 | 0 | JAN/FEB/MAR                   | 50 | 0  | 0  |
| APR/MAY/JUNE                | 2 | 0 | 0 | APR/MAY/JUNE                  | 50 | 0  | 0  |